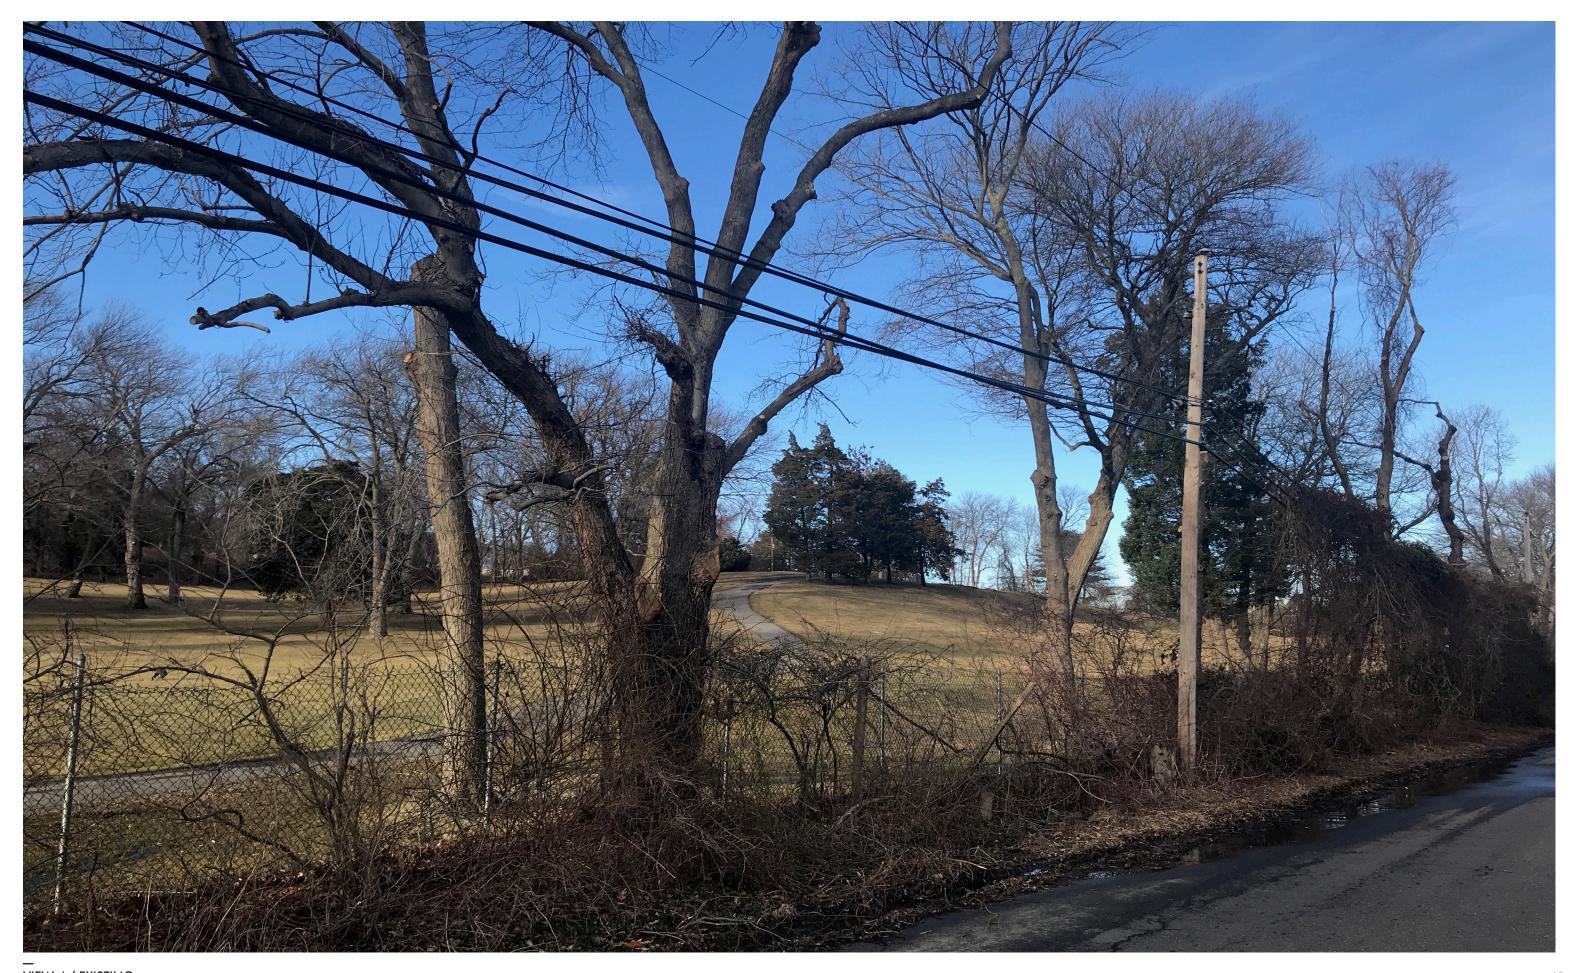

## INDIAN HILLS GOLF CLUB

EXISTING VS. PROPOSED STUDIES

FEBRUARY 27, 2019

SITE MAP

3

VIEW 1 / EXISTING

VIEW 1 / PROPOSED

VIEW 3 / EXISTING

VIEW 3 / PROPOSED 13

VIEW 4 / EXISTING

VIEW 4 / PROPOSED

VIEW 5 / PROPOSED CONDOS

VIEW 5 / PROPOSED SINGLE FAMILY HOMES

VIEW 6 / EXISTING

VIEW 6 / PROPOSED

VIEW 7 / EXISTING