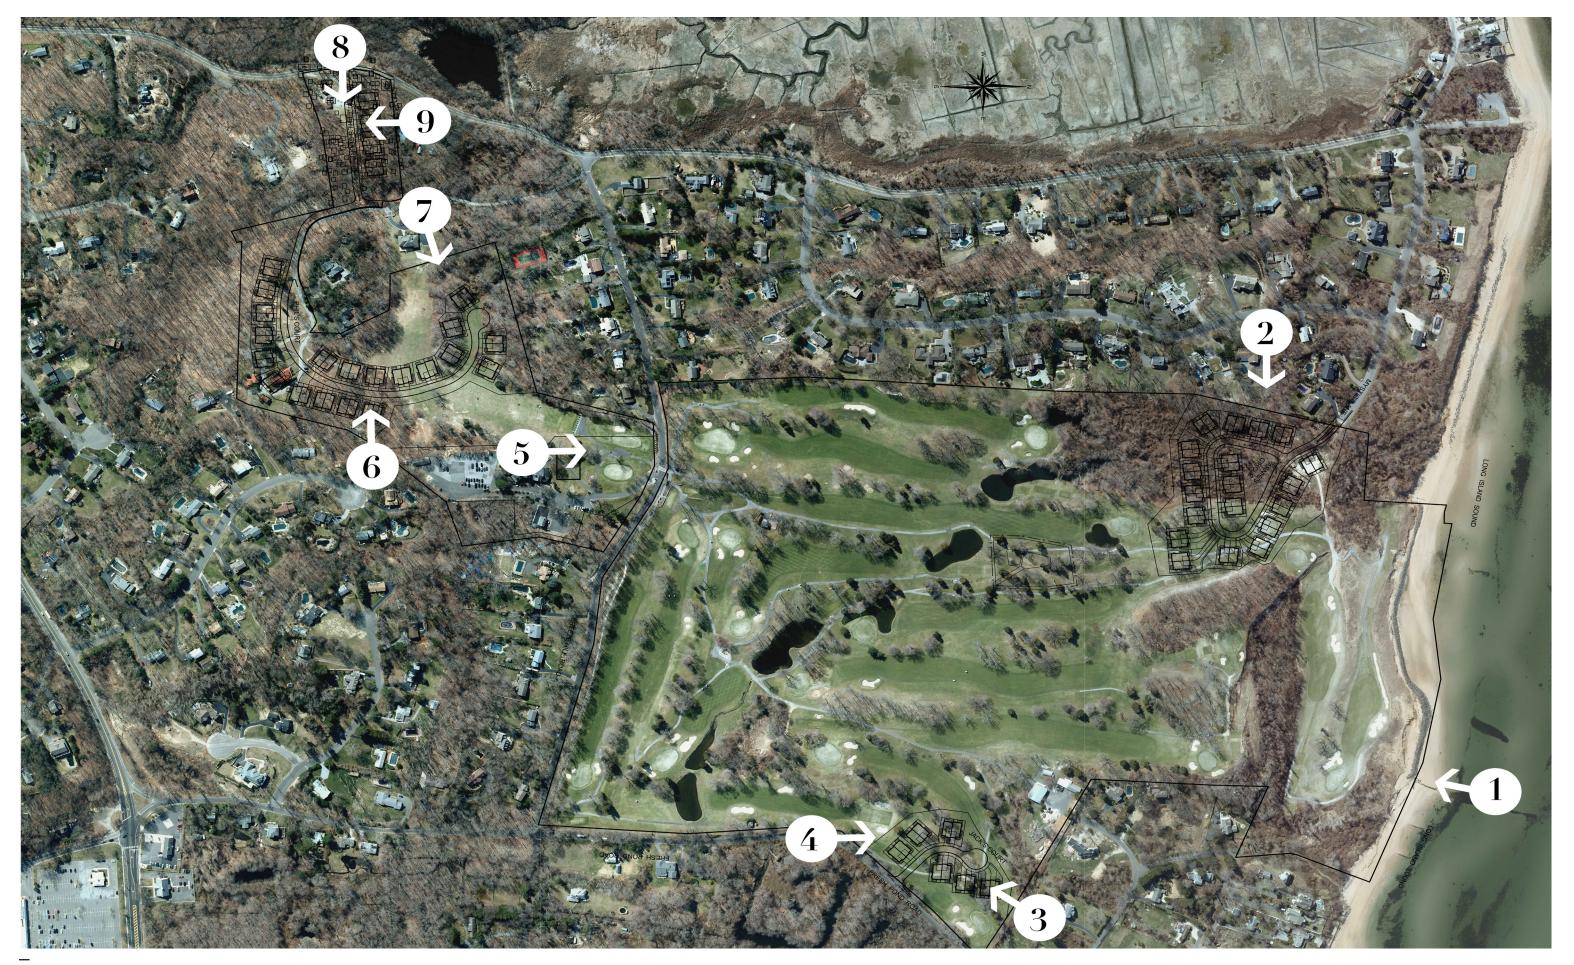

## INDIAN HILLS GOLF CLUB

EXISTING VS. PROPOSED STUDIES

FEBRUARY 27, 2019

SITE MAP

3

VIEW 1 / EXISTING

VIEW 1 / PROPOSED

VIEW 3 / EXISTING